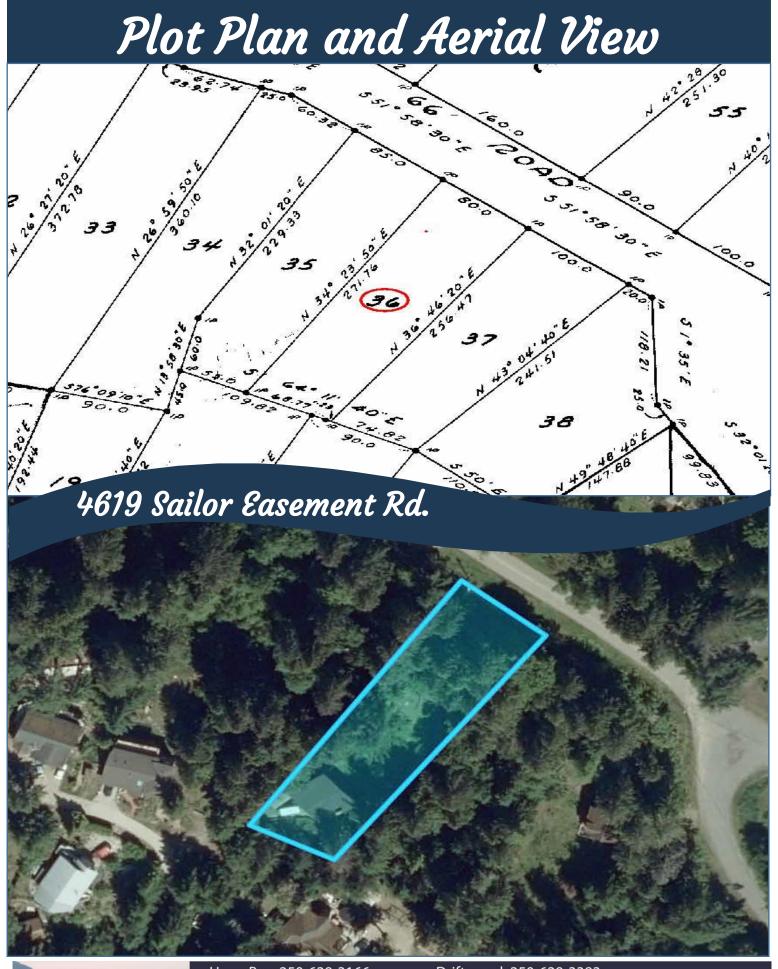

## Excellent Entry Level Opportunity!

Hope Bay: 250-629-3166 Sidney: 250-656-5062 info@DocksideRealty.ca home is truly a diamond in the rough. Located on a private lane adjoining a no through road there is huge potential for the right buyer. Home has been loved for decades by the previous owner and is in original condition. Large unfinished workshop on lower level. Private back yard features mature plum and apple trees and a lovely forest view. Property is serviced by municipal water system. Due to private lane access, no drive bys please. Viewings by appointment only. All offers will be addressed by the Executor at 3:00 P.M. October 12. Realtors please see member to member notes regarding Seller details. Estate Sale: property is "As Where Is" excluding some furnishings and personal effects. Age and measurements approximate and to verified by the Buyer if important.

## Property Details

Year Built (est): 1974

Lot Acres: 0.45

Bedrooms: 2+

Bathrooms: 2

Fin SqFt: 1464

Unfin SqFt: 350

Water: Municipal