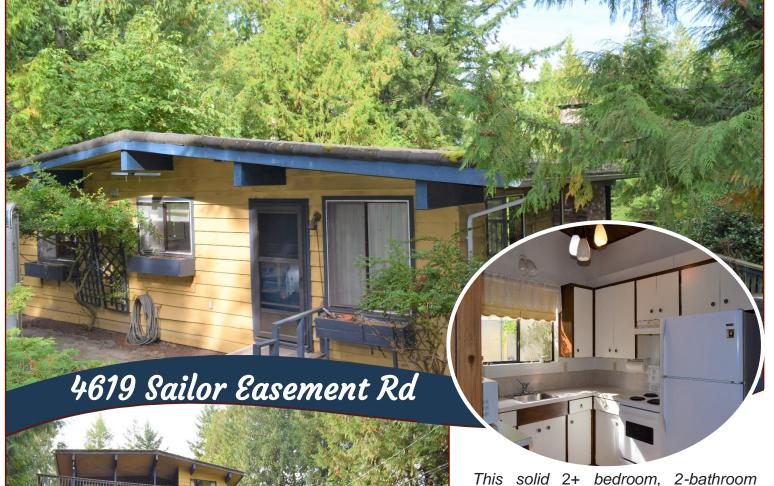

## Excellent Entry Level Opportunity!

Hope Bay: 250-629-3166 Sidney: 250-656-5062 info@DocksideRealty.ca home is truly a diamond in the rough. Located on a private lane adjoining a no through road there is huge potential for the right buyer. Home has been loved for decades by the previous owner and is in original condition. Large unfinished workshop on lower level. Private back yard features mature plum and apple trees and a lovely forest view. Property is serviced by municipal water system. Due to private lane access, no drive bys please. Viewings by appointment only. All offers will be addressed by the Executor at 3:00 P.M. October 12. Realtors please see member to member notes regarding Seller details. Estate Sale: property is "As Where Is" excluding some furnishings and personal effects. Age and measurements approximate and to verified by the Buyer if important.

## Property Details

Year Built (est): 1974

Lot Acres: 0.45

Bedrooms: 2+

Bathrooms: 2

Fin SqFt: 1464

Unfin SqFt: 350

Water: Municipal